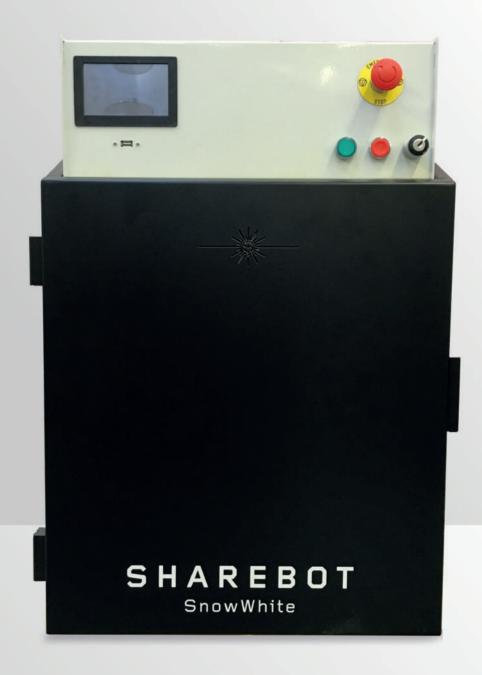

#### DESCRIPTION

Sharebot SnowWhite is a professional 3D printer with DLS (Direct Laser Sintering) technology: a fast, easy to use working tool dedicated to professionals who test and develop new materials or to people who need to create functioning mechanical prototypes.

Sharebot SnowWhite has a laser of 3.000 mm/s which allows to print at a printing speed of 20 mm/h. The printer uses different thermoplastic powders like PA12 or PA11: all the printing setting can be set and modified through the touch screen display, where the printer also shows all the parameters during the printing process.

## TECHNICAL DETAILS

DLS RAPID PRINTING SYSTEM WITH DOUBLE PISTON AND POWDER RECOVERY SYSTEM

CO2 LASER WITH GALVANOMETERS

LOW CONSUMPTION: 230V AND LESS THAN 800W

TOUCH SCREEN DISPLAY AND USB ENTRY.

LAN CONNECTIVITY AVAILABLE

ALL PARAMETERS CAN BE SET

FROM .STL TO .GCODE WITH JUST A CLICK

PRESETTED PROFILES AVAILABLE FOR DIFFERENT POWDERS

WORKING ENVIRONMENT: HOT CHAMBER

CHAMBER AND POWDERS TEMPERATURE CAN

LOW MAINTENANCE

THE PRINTER DOESN'T REQUIRE PERIODIC CALIBRATION.

THE LASER DOESN'T NEED ANY MAINTENANCE

**BUILDING VOLUME**100 X 100 X 95 MM

LAYER HEIGHT

0,04 - 0,4 mm depending on powder

SCAN SPEED

lower than 3.000 mm/s

PRINTING SPEED

20 mm/h (Z-axis) - 10 mm/h (Full)