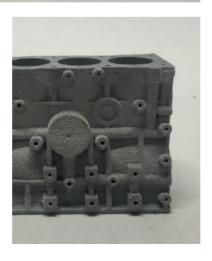

ated to professionals who test and develop new materials or to people who need to create functioning mechanical prototypes.

Sharebot SnowWhite has a laser of 3.000 mm/s which allows to print at a printing speed of 20 mm/h. The printer uses different thermoplastic powders like PA12 or PA11: all the printing setting can be set and modified through the touch screen display, where the printer also shows all the parameters during the printing process.

The printer can be the perfect laboratory tool to test new powders because it can start working with just 300g of material; it's also possibile to recover all the unused powders. The machine can start printing in just few minutes and it has a low energy consumption while the powder doesn't suffer any thermic stress.

### **APPLICATIONS**









### SHAREBOT - PROUDLY MADE IN ITALY WITH LOVE

VIA MONTELLO 18, 23895 - NIBIONNO (LC) ITALY - TEL. +39 031 692 132 INFO@SHAREBOT.IT - FACEBOOK.COM/SHAREBOT - TWITTER: @SHAREBOT3D

## TECHNICAL DETAILS

DLS RAPID PRINTING SYSTEM WITH DOUBLE PISTON AND POWDER RECOVERY SYSTEM

CO2 LASER WITH GALVANOMETERS

LOW CONSUMPTION: 230V AND LESS THAN 800W

TOUCH SCREEN DISPLAY AND USB ENTRY.

LAN CONNECTIVITY AVAILABLE

ALL PARAMETERS CAN BE SET

FROM .STL TO .GCODE WITH JUST A CLICK

PRESETTED PROFILES AVAILABLE FOR DIFFERENT POWDERS

WORKING ENVIRONMENT: HOT CHAMBER

CHAMBER AND POWDERS TEMPERATURE CAN

LOW MAINTENANCE

THE PRINTER DOESN'T REQUIRE PERIODIC CALIBRATION.

THE LASER DOESN'T NEED ANY MAINTENANCE

**BUILDING VOLUME**100 X 100 X 95 MM

LAYER HEIGHT

0,04 - 0,4 mm depending on powder

S