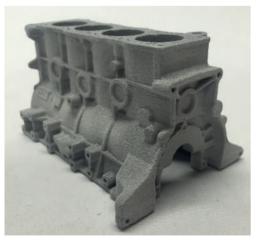

icated to professionals who test and develop new materials or to people who need to create functioning mechanical prototypes.

Sharebot SnowWhite has a laser of 3.000 mm/s which allows to print at a printing speed of 20 mm/h. The printer uses different thermoplastic powders like PA12 or PA11: all the printing setting can be set and modified through the touch screen display, where the printer also shows all the parameters during the printing process.

The printer can be the perfect laboratory tool to test new powders because it can start working with just 300g of material; it's also possibile to recover all the unused powders. The machine can start printing in just few minutes and it has a low energy consumption while the powder doesn't suffer any thermic stress.

### **APPLICATIONS**









### SHAREBOT - PROUDLY MADE IN ITALY WITH LOVE

VIA MONTELLO 18, 23895 - NIBIONNO (LC) ITALY - TEL. +39 031 692 132 INFO@SHAREBOT.IT - FACEBOOK.COM/SHAREBOT - TWITTER: @SHAREBOT3D

## TECHNICAL DETAILS

DLS RAPID PRINTING SYSTEM WITH DOUBLE PISTON AND POWDER RECOVERY SYSTEM

CO2 LASER WITH GALVANOMETERS

LOW CONSUMPTION: 230V AND LESS THAN 800W

TOUCH SCREEN DISPLAY AND USB ENTRY.

LAN CONNECTIVITY AVAILABLE

ALL PARAMETERS CAN BE SET

FROM .STL TO .GCODE WITH JUST A CLICK

PRESETTED PROFILES AVAILABLE FOR DIFFERENT POWDERS

WORKING ENVIRONMENT: HOT CHAMBER

CHAMBER AND POWDERS TEMPERATURE CAN

LOW MAINTENANCE

THE PRINTER DOESN'T REQUIRE PERIODIC CALIBRATION.

THE LASER DOESN'T NEED ANY MAINTENANCE

**BUILDING VOLUME**100 X 100 X 95 MM

LAYER HEIGHT

0,04 - 0,4 mm depending on powder