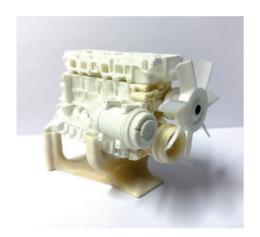

dedicated to professionals who test and develop new materials or to people who need to create functioning mechanical prototypes.

Sharebot SnowWhite has a laser of 3.000 mm/s which allows to print at a printing speed of 20 mm/h. The printer uses different thermoplastic powders like PA12 or PA11: all the printing setting can be set and modified through the touch screen display, where the printer also shows all the parameters during the printing process.

The printer can be the perfect laboratory tool to test new powders because it can start working with just 300g of material; it's also possibile to recover all the unused powders. The machine can start printing in just few minutes and it has a low energy consumption while the powder doesn't suffer any thermic stress.

### **APPLICATIONS**









### SHAREBOT - PROUDLY MADE IN ITALY WITH LOVE

VIA MONTELLO 18, 23895 - NIBIONNO (LC) ITALY - TEL. +39 031 692 132 INFO@SHAREBOT.IT - FACEBOOK.COM/SHAREBOT - TWITTER: @SHAREBOT3D

## TECHNICAL DETAILS

DLS RAPID PRINTING SYSTEM WITH DOUBLE PISTON AND POWDER RECOVERY SYSTEM

CO2 LASER WITH GALVANOMETERS

LOW CONSUMPTION: 230V AND LESS THAN 800W

TOUCH SCREEN DISPLAY AND USB ENTRY.

LAN CONNECTIVITY AVAILABLE

ALL PARAMETERS CAN BE SET

FROM .STL TO .GCODE WITH JUST A CLICK

PRESETTED PROFILES AVAILABLE FOR DIFFERENT POWDERS

WORKING ENVIRONMENT: HOT CHAMBER

CHAMBER AND POWDERS TEMPERATURE CAN

LOW MAINTENANCE

THE PRINTER DOESN'T REQUIRE PERIODIC CALIBRATION.

THE LASER DOESN'T NEED ANY MAINTENANCE

**BUILDING VOLUME**100 X 100 X 95 MM

LAYER HEIGHT

0,04 - 0,4 mm depending on pow