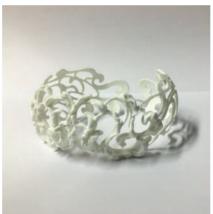

edicated to professionals who test and develop new materials or to people who need to create functioning mechanical prototypes.

Sharebot SnowWhite has a laser of 3.000 mm/s which allows to print at a printing speed of 20 mm/h. The printer uses different thermoplastic powders like PA12 or PA11: all the printing setting can be set and modified through the touch screen display, where the printer also shows all the parameters during the printing process.

The printer can be the perfect laboratory tool to test new powders because it can start working with just 300g of material; it's also possibile to recover all the unused powders. The machine can start printing in just few minutes and it has a low energy consumption while the powder doesn't suffer any thermic stress.

### **APPLICATIONS**









### SHAREBOT - PROUDLY MADE IN ITALY WITH LOVE

VIA MONTELLO 18, 23895 - NIBIONNO (LC) ITALY - TEL. +39 031 692 132 INFO@SHAREBOT.IT - FACEBOOK.COM/SHAREBOT - TWITTER: @SHAREBOT3D

## TECHNICAL DETAILS

DLS RAPID PRINTING SYSTEM WITH DOUBLE PISTON AND POWDER RECOVERY SYSTEM

CO2 LASER WITH GALVANOMETERS

LOW CONSUMPTION: 230V AND LESS THAN 800W

TOUCH SCREEN DISPLAY AND USB ENTRY.

LAN CONNECTIVITY AVAILABLE

ALL PARAMETERS CAN BE SET

FROM .STL TO .GCODE WITH JUST A CLICK

PRESETTED PROFILES AVAILABLE FOR DIFFERENT POWDERS

WORKING ENVIRONMENT: HOT CHAMBER

CHAMBER AND POWDERS TEMPERATURE CAN

LOW MAINTENANCE

THE PRINTER DOESN'T REQUIRE PERIODIC CALIBRATION.

THE LASER DOESN'T NEED ANY MAINTENANCE

**BUILDING VOLUME**100 X 100 X 95 MM

LAYER HEIGHT

0,04 - 0,4 mm depending on powde